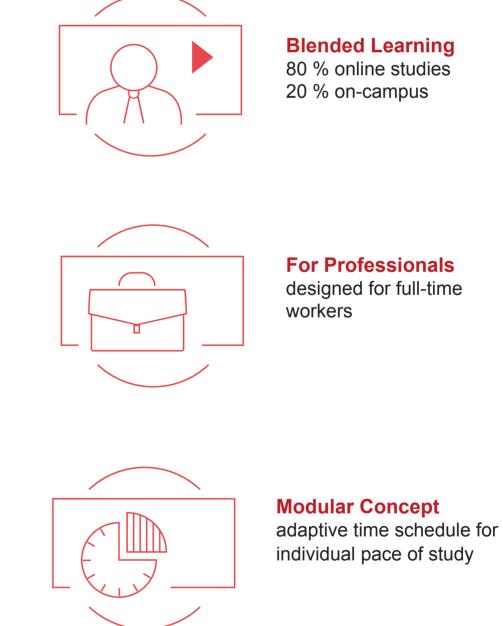

ulm university universität UUUIM

Don't miss an opportunity, start learning with us!

Scientific Continuing Education at Ulm University

The School of Advanced Professional Studies (SAPS) is the joint center for extra-occupational scientific continuing education of Ulm University and Ulm University of Applied Sciences. SAPS offers fee-required extra-occupational master's degree programmes and individual certificate courses at master level.

## **Contact Person**

Stefanie Schäfer, M.A. Project Coordinator SAPS:RI stefanie.schaefer@uni-ulm.de T. + 49. 731. 50 32 402 Engineering Business Administration/ Process Management Soft Skills



Supported by the Baden-Württemberg Ministry of Social Affairs and Integration out of funds of the European Social Fund and by the Baden-Württemberg Ministry of Science, Research and the Arts





## Baden-Württemberg