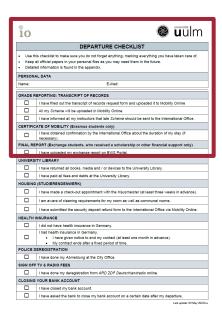

#### **DEPARTURE CHECKLIST**

- Use this checklist to make sure you do not forget anything, marking everything you have taken care of.
- Keep all official papers in your personal files as you may need them in the future.
- · Detailed information is found in the appendix.

| PERSONAL DATA |         |
|---------------|---------|
| Name:         | E-Mail: |

| GRADE RI                   | EPORTING: TRANSCRIPT OF RECORDS                                                                                                                                  |  |
|----------------------------|------------------------------------------------------------------------------------------------------------------------------------------------------------------|--|
|                            | I have filled out the transcript of records request form and uploaded it to Mobility Online                                                                      |  |
|                            | All my Scheine will be uploaded in Mobility Online.                                                                                                              |  |
|                            | I have informed all my instructors that late Scheine should be sent to the International Office.                                                                 |  |
| CERTIFICA                  | ATE OF MOBILITY (Erasmus students only)                                                                                                                          |  |
|                            | I have obtained confirmation by the International Office about the duration of my stay (if necessary).                                                           |  |
| FINAL REI                  | PORT (Exchange students, who received a scholarship or other financial support only)                                                                             |  |
|                            | I have uploaded my exchange report on BWS Portal.                                                                                                                |  |
| UNIVERSI                   | TY LIBRARY                                                                                                                                                       |  |
|                            | I have returned all books, media and / or devices to the University Library.                                                                                     |  |
|                            | I have paid all fees and debts at the University Library.                                                                                                        |  |
| HOUSING (STUDIERENDENWERK) |                                                                                                                                                                  |  |
|                            | I have made a check-out appointment with the Hausmeister (at least three weeks in advance).                                                                      |  |
|                            | I am aware of cleaning requirements for my room as well as communal rooms.                                                                                       |  |
|                            | I have submitted the security deposit refund form to the International Office via Mobility Online.                                                               |  |
| HEALTH II                  | NSURANCE                                                                                                                                                         |  |
|                            | I did not have health insurance in Germany.                                                                                                                      |  |
|                            | I had health insurance in Germany.     I have given notice to end my contact (at least one month in advance).     My contract ends after a fixed period of time. |  |
| POLICE D                   | EREGISTRATION                                                                                                                                                    |  |
|                            | I have done my Abmeldung at the City Office.                                                                                                                     |  |
| SIGN OFF                   | TV & RADIO FEES                                                                                                                                                  |  |
|                            | I have done my deregistration from ARD ZDF Deutschlandradio online.                                                                                              |  |
| CLOSING                    | YOUR BANK ACCOUNT                                                                                                                                                |  |
|                            | I have closed my bank account.                                                                                                                                   |  |
|                            | I have asked the bank to close my bank account on a certain date after my departure.                                                                             |  |