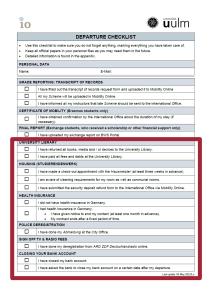

#### **DEPARTURE CHECKLIST**

- Use this checklist to make sure you do not forget anything, marking everything you have taken care of.
- Keep all official papers in your personal files as you may need them in the future.
- · Detailed information is found in the appendix.

| PERSONAL DATA |         |
|---------------|---------|
| Name:         | E-Mail: |

| GRADE RI                   | EPORTING: TRANSCRIPT OF RECORDS                                                                                                                                  |  |
|----------------------------|------------------------------------------------------------------------------------------------------------------------------------------------------------------|--|
|                            | I have filled out the transcript of records request form and uploaded it to Mobility Online                                                                      |  |
|                            | All my Scheine will be uploaded in Mobility Online.                                                                                                              |  |
|                            | I have informed all my instructors that late Scheine should be sent to the International Office.                                                                 |  |
| CERTIFICA                  | ATE OF MOBILITY (Erasmus students only)                                                                                                                          |  |
|                            | I have obtained confirmation by the International Office about the duration of my stay (if necessary).                                                           |  |
| FINAL REI                  | PORT (Exchange students, who received a scholarship or other financial support only)                                                                             |  |
|                            | I have uploaded my exchange report on BWS Portal.                                                                                                                |  |
| UNIVERSI                   | TY LIBRARY                                                                                                                                                       |  |
|                            | I have returned all books, media and / or devices to the University Library.                                                                                     |  |
|                            | I have paid all fees and debts at the University Library.                                                                                                        |  |
| HOUSING (STUDIERENDENWERK) |                                                                                                                                                                  |  |
|                            | I have made a check-out appointment with the Hausmeister (at least three weeks in advance).                                                                      |  |
|                            | I am aware of cleaning requirements for my room as well as communal rooms.                                                                                       |  |
|                            | I have submitted the security deposit refund form to the International Office via Mobility Online.                                                               |  |
| HEALTH II                  | NSURANCE                                                                                                                                                         |  |
|                            | I did not have health insurance in Germany.                                                                                                                      |  |
|                            | I had health insurance in Germany.     I have given notice to end my contact (at least one month in advance).     My contract ends after a fixed period of time. |  |
| POLICE D                   | EREGISTRATION                                                                                                                                                    |  |
|                            | I have done my Abmeldung at the City Office.                                                                                                                     |  |
| SIGN OFF                   | TV & RADIO FEES                                                                                                                                                  |  |
|                            | I have done my deregistration from ARD ZDF Deutschlandradio online.                                                                                              |  |
| CLOSING                    | YOUR BANK ACCOUNT                                                                                                                                                |  |
|                            | I have closed my bank account.                                                                                                                                   |  |
|                            | I have asked the bank to close my bank account on a certain date after my departure.                                                                             |  |