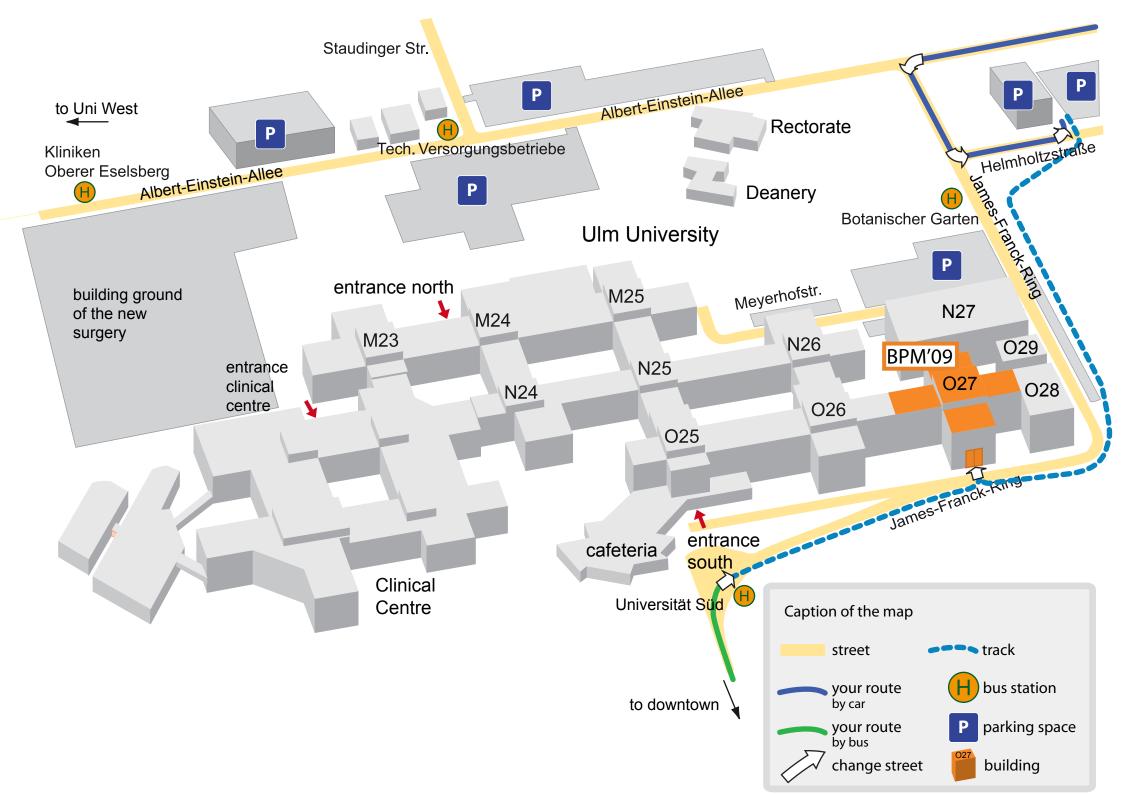

18. After you parked your car (you have to pay for the parking garage, but the area located on the right hand is free of charge) cross the Helmholtzstraße.

Turn right and follow the sidewalk through the forrest until you can see an orange and a green building on the right side.

Bypass the green one, the entrance is located right behind it.

destination: the BPM'09 is located in the O27 building