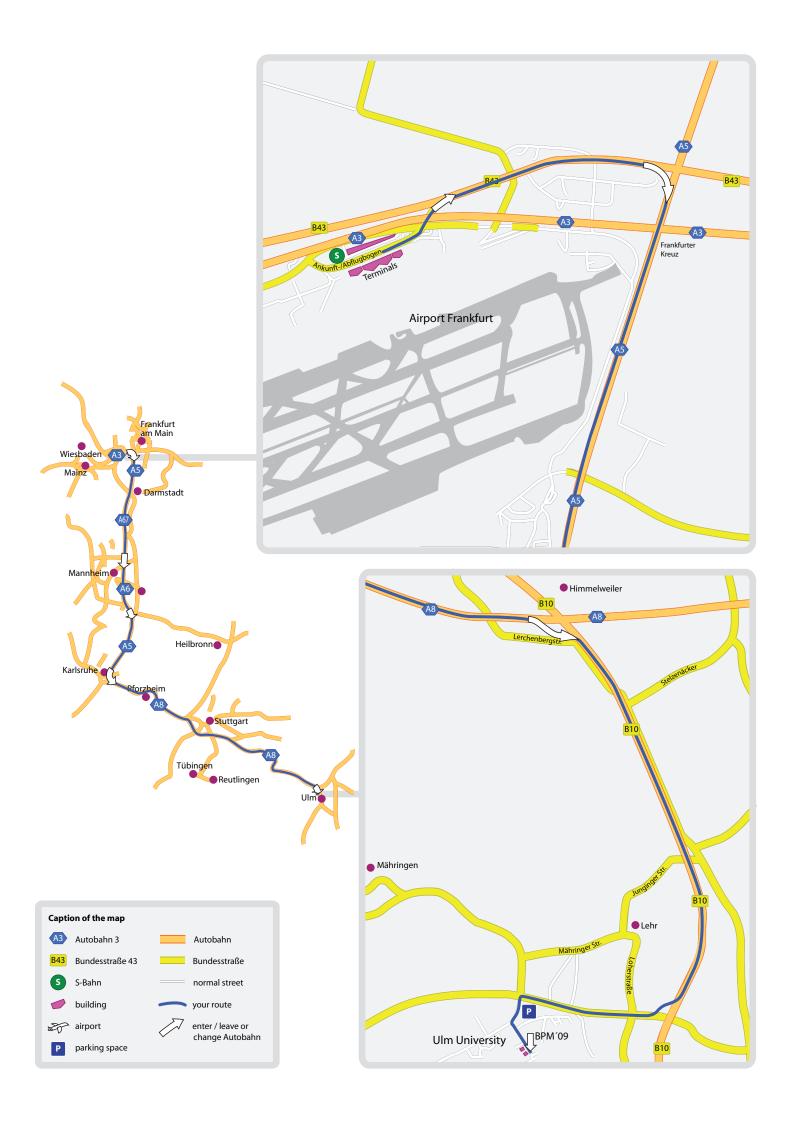

## Driving directions from airport Frankfurt to BPM 09 at Ulm University

distance: 279 km | expected duration: 2 hours 30 mins

## start: Ankunftbogen, airport Frankfurt

| 1.  | Head east on Ankunftbogen toward Flughafen Frankfurt am Main        | 0.7 km  |
|-----|---------------------------------------------------------------------|---------|
| 2.  | Continue on Abflugring                                              | 0.4 km  |
| 3.  | Take the B43 ramp to Würzburg/A5/Basel/A3/Kassel/Frankfurt          | 0.2 km  |
| 4.  | Slight right at B43                                                 | 1.7 km  |
| 5.  | Take the exit onto A5 toward Darmstadt/Basel                        | 22.2 km |
| 6.  | Continue on E451 (signs for Stuttgart/A67/Manheim/Saarbrücken)      | 0.8 km  |
| 7.  | Continue on A67                                                     | 34.7 km |
| 8.  | Continue on A6                                                      | 31.6 km |
| 9.  | Take exit 31-Kreuz Walldorf to merge onto A5 toward Karlsruhe/Basel | 37.5 km |
| 10. | Take exit 46-Dreieck Karlsruhe to merge onto A8                     |         |
|     | toward Stuttgart/München/Pforzheim                                  | 143 km  |
| 11. | Take exit 62-Ulm-West to merge onto B10 toward Friedrichshafen/Ulm  | 4.0 km  |
| 12. | Take the exit toward Blaustein                                      | 0.3 km  |
| 13. | Merge onto Berliner Ring/K9915                                      | 1.1 km  |
| 14. | Turn left at K9912                                                  | 12 m    |
| 15. | Continue on Albert-Einstein-Allee                                   | 0.2 km  |
| 16. | Turn left at James-Franck-Ring                                      | 75 m    |
| 17. | Turn left at Helmholtzstraße                                        | 0.2 km  |

18. After you parked your car (you have to pay for the parking garage, but the area located on the right hand is free of charge) cross the Helmholtzstraße.

Turn right and follow the sidewalk through the forrest until you can see an orange and a green building on the right side.