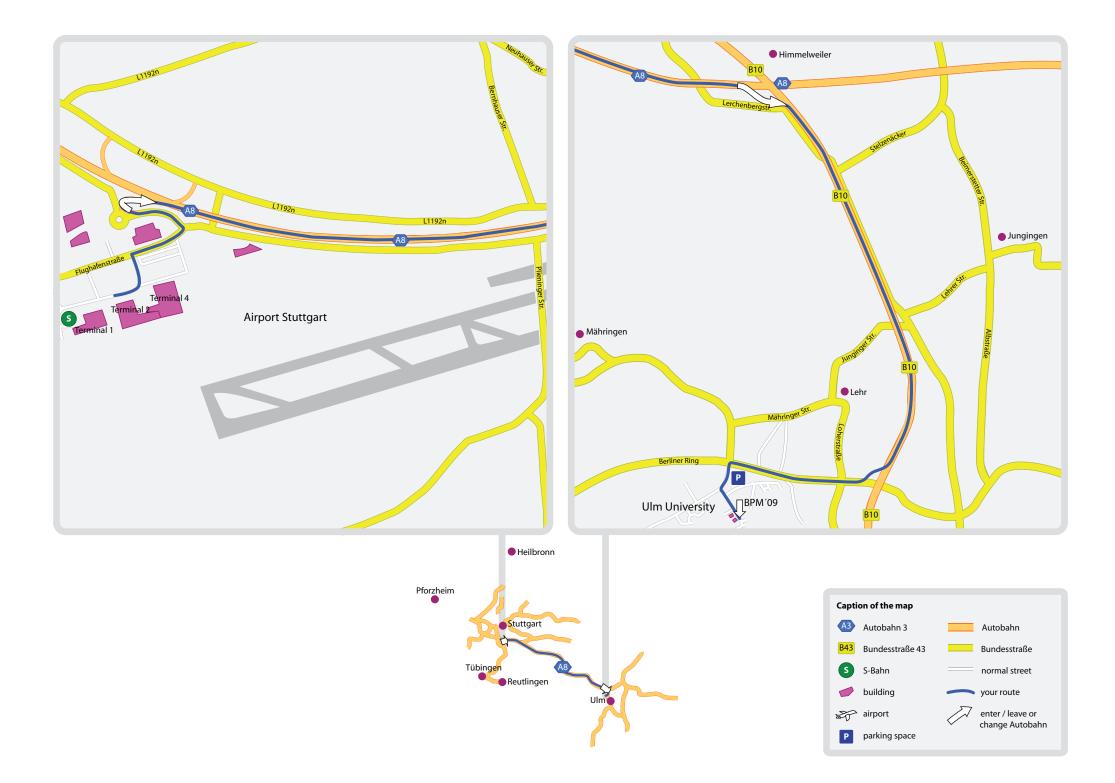

## Driving directions from airport Stuttgart to BPM 09 at Ulm University

distance: 78 km | expected duration: 45 mins

| <u>start: Flughafenstraße, airport Stuttgart</u> |                                                                                         |         |
|--------------------------------------------------|-----------------------------------------------------------------------------------------|---------|
| 1.                                               | Head northeast on Flughafenstraße                                                       | 0.4 km  |
| 2.                                               | Turn left toward A8 (signs for München)                                                 | 0.3 km  |
| 3.                                               | Take the ramp onto A8                                                                   | 71.7 km |
| 4.                                               | Take exit 62-Ulm-West to merge onto B10 toward Friedrichshafen/Ulm                      | 4.0 km  |
| 5.                                               | Take the exit toward Blaustein                                                          | 0.3 km  |
| 6.                                               | Merge onto Berliner Ring/K9915                                                          | 1.1 km  |
| 7.                                               | Turn left at K9912                                                                      | 12 m    |
| 8.                                               | Continue on Albert-Einstein-Allee                                                       | 0.2 km  |
| 9.                                               | Turn left at James-Franck-Ring                                                          | 75 m    |
| 10.                                              | Turn left at Helmholtzstraße                                                            | 0.2 km  |
| 11.                                              | After you parked your car (you have to pay for the parking garage, but the area located |         |
|                                                  | on the right hand is free of charge) cross the Helmholtzstraße.                         |         |
|                                                  | Turn right and follow the sidewalk through the forrest until you can see an orange and  |         |
|                                                  | a green building on the right side.                                                     |         |

a green building on the right side. Bypass the green one, the entrance is located right behind it. <u>destination: the BPM'09 is located in the O27 building</u>