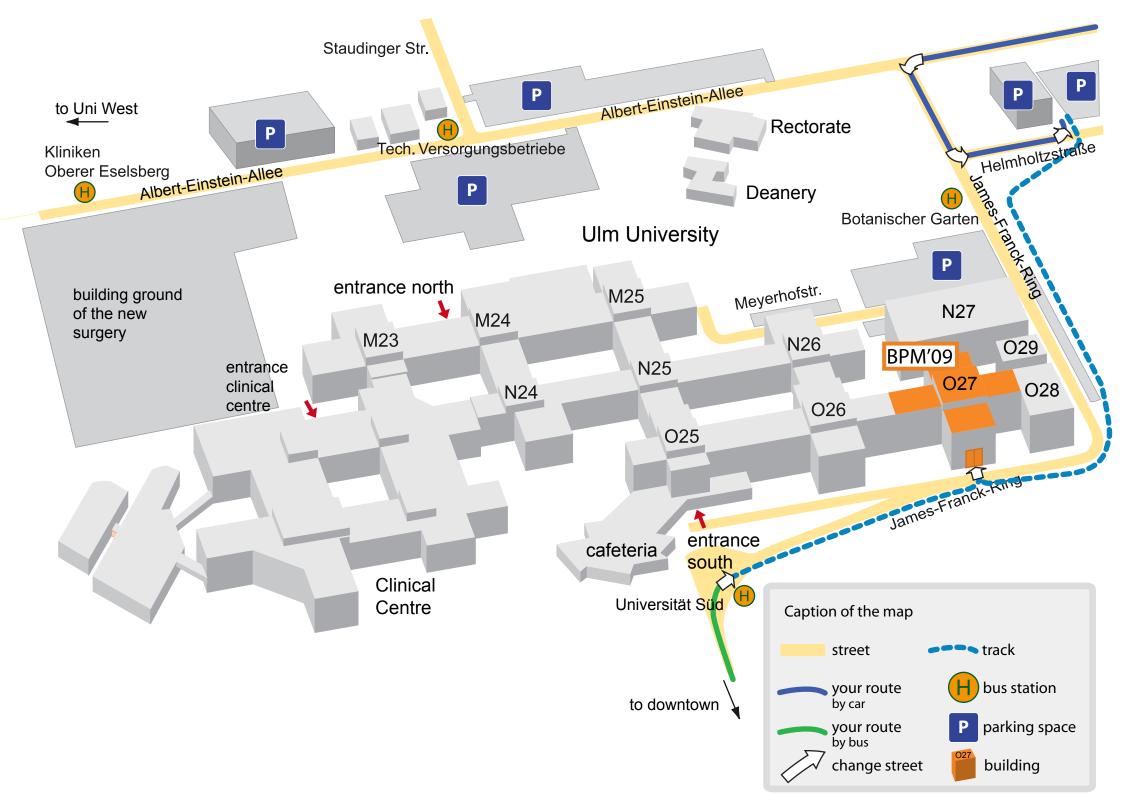

## Driving directions from airport Stuttgart to BPM 09 at Ulm University

distance: 78 km | expected duration: 45 mins

| <u>start: Flughafenstraße, airport Stuttgart</u> |                                                                                         |         |
|--------------------------------------------------|-----------------------------------------------------------------------------------------|---------|
| 1.                                               | Head northeast on Flughafenstraße                                                       | 0.4 km  |
| 2.                                               | Turn left toward A8 (signs for München)                                                 | 0.3 km  |
| 3.                                               | Take the ramp onto A8                                                                   | 71.7 km |
| 4.                                               | Take exit 62-Ulm-West to merge onto B10 toward Friedrichshafen/Ulm                      | 4.0 km  |
| 5.                                               | Take the exit toward Blaustein                                                          | 0.3 km  |
| 6.                                               | Merge onto Berliner Ring/K9915                                                          | 1.1 km  |
| 7.                                               | Turn left at K9912                                                                      | 12 m    |
| 8.                                               | Continue on Albert-Einstein-Allee                                                       | 0.2 km  |
| 9.                                               | Turn left at James-Franck-Ring                                                          | 75 m    |
| 10.                                              | Turn left at Helmholtzstraße                                                            | 0.2 km  |
| 11.                                              | After you parked your car (you have to pay for the parking garage, but the area located |         |
|                                                  | on the right hand is free of charge) cross the Helmholtzstraße.                         |         |
|                                                  | Turn right and follow the sidewalk through the forrest until you can see an orange and  |         |
|                                                  | a green building on the right side.                                                     |         |

a green building on the right side. Bypass the green one, the entrance is located right behind it. <u>destination: the BPM'09 is located in the O27 building</u>