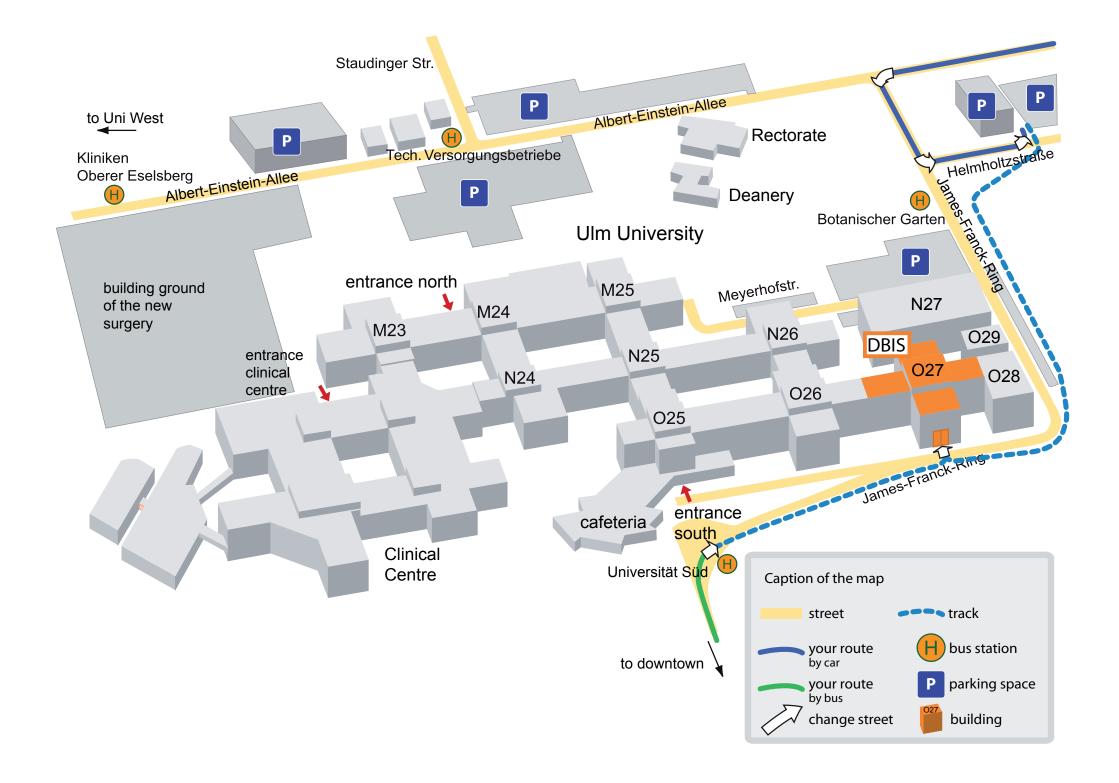

## start: Terminalstraße West, airport Munich

| 1.  | Head south on Terminalstraße West                                  | 0.5 km  |
|-----|--------------------------------------------------------------------|---------|
| 2.  | Slight right onto the ramp                                         | 0.2 km  |
| 3.  | Continue straight                                                  | 1.3 km  |
| 4.  | Slight left at St2584                                              | 2.8 km  |
| 5.  | Take the ramp onto A92                                             | 22.1 km |
| 6.  | Take exit 1-Dreieck München-Feldmoching to merge onto A99          |         |
|     | toward Stuttgart/Lindau/Augsburg/München-West                      | 8.2 km  |
| 7.  | Take exit 9-Dreieck München-Allach to merge onto A99               |         |
|     | toward Stuttgart/Augsburg/Dachau/Fürstenfeldbruck                  | 3.4 km  |
| 8.  | Take the exit onto A8                                              | 118 km  |
| 9.  | Take exit 62-Ulm-West to merge onto B10 toward Friedrichshafen/Ulm | 4.6 km  |
| 10. | Take the exit toward Blaustein                                     | 0.3 km  |
| 11. | Merge onto Berliner Ring/K9915                                     | 1.1 km  |
| 12. | Turn left at K9912                                                 | 12 m    |
| 13. | Continue on Albert-Einstein-Allee                                  | 0.2 km  |
| 14. | Turn left at James-Franck-Ring                                     | 75 m    |
| 15. | Turn left at Helmholtzstraße                                       | 0.2 km  |

16. After you parked your car (you have to pay for the parking garage, but the area located on the right hand is free of charge) cross the Helmholtzstraße.

Turn right and follow the sidewalk through the forrest until you can see an orange and a green building on the right side.

Bypass the green one, the entrance is located right behind it.

destination: the DBIS is located in the O27 building