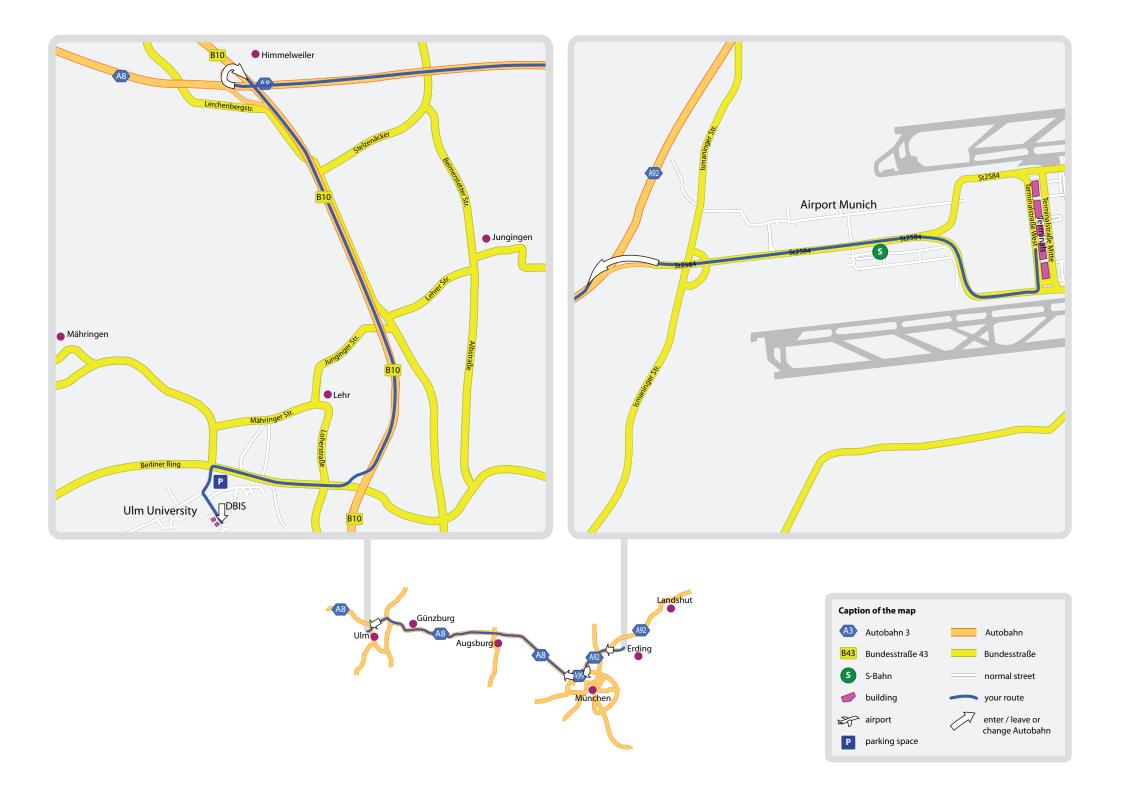

Driving directions from airport Munich to Institute of Databases and Information Systems (DBIS) at Ulm University

distance: 163 km | expected duration: 1 hour 30 mins

## start: Terminalstraße West, airport Munich

| 1.  | Head south on Terminalstraße West                                  | 0.5 km  |
|-----|--------------------------------------------------------------------|---------|
| 2.  | Slight right onto the ramp                                         | 0.2 km  |
| 3.  | Continue straight                                                  | 1.3 km  |
| 4.  | Slight left at St2584                                              | 2.8 km  |
| 5.  | Take the ramp onto A92                                             | 22.1 km |
| 6.  | Take exit 1-Dreieck München-Feldmoching to merge onto A99          |         |
|     | toward Stuttgart/Lindau/Augsburg/München-West                      | 8.2 km  |
| 7.  | Take exit 9-Dreieck München-Allach to merge onto A99               |         |
|     | toward Stuttgart/Augsburg/Dachau/Fürstenfeldbruck                  | 3.4 km  |
| 8.  | Take the exit onto A8                                              | 118 km  |
| 9.  | Take exit 62-Ulm-West to merge onto B10 toward Friedrichshafen/Ulm | 4.6 km  |
| 10. | Take the exit toward Blaustein                                     | 0.3 km  |
| 11. | Merge onto Berliner Ring/K9915                                     | 1.1 km  |
| 12. | Turn left at K9912                                                 | 12 m    |
| 13. | Continue on Albert-Einstein-Allee                                  | 0.2 km  |
| 14. | Turn left at James-Franck-Ring                                     | 75 m    |
| 15. | Turn left at Helmholtzstraße                                       | 0.2 km  |

16. After you parked your car (you have to pay for the parking garage, but the area located on the right hand is free of charge) cross the Helmholtzstraße.

Turn right and follow the sidewalk through the forrest until you can see an orange and a green building on the right side.