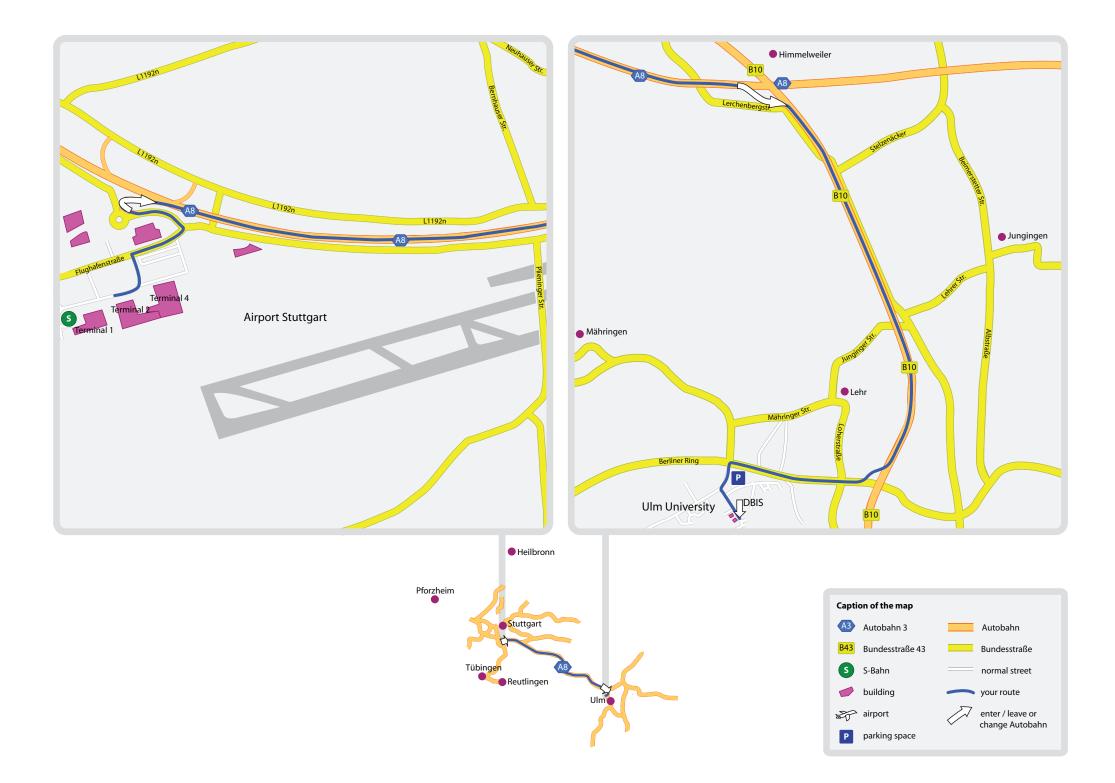

Driving directions from airport Stuttgart to Institute of Databases and Information Systems (DBIS) at Ulm University

distance: 78 km | expected duration: 45 mins

| start: Flughafenstraße, airport Stuttgart |                                                                                           |         |
|-------------------------------------------|-------------------------------------------------------------------------------------------|---------|
| 1.                                        | Head northeast on Flughafenstraße                                                         | 0.4 km  |
| 2.                                        | Turn left toward A8 (signs for München)                                                   | 0.3 km  |
| 3.                                        | Take the ramp onto A8                                                                     | 71.7 km |
| 4.                                        | Take exit 62-Ulm-West to merge onto B10 toward Friedrichshafen/Ulm                        | 4.0 km  |
| 5.                                        | Take the exit toward Blaustein                                                            | 0.3 km  |
| 6.                                        | Merge onto Berliner Ring/K9915                                                            | 1.1 km  |
| 7.                                        | Turn left at K9912                                                                        | 12 m    |
| 8.                                        | Continue on Albert-Einstein-Allee                                                         | 0.2 km  |
| 9.                                        | Turn left at James-Franck-Ring                                                            | 75 m    |
| 10.                                       | Turn left at Helmholtzstraße                                                              | 0.2 km  |
| 11.                                       | . After you parked your car (you have to pay for the parking garage, but the area located |         |

on the right hand is free of charge) cross the Helmholtzstraße. Turn right and follow the sidewalk through the forrest until you can see an orange and a green building on the right side.

Bypass the green one, the entrance is located right behind it.