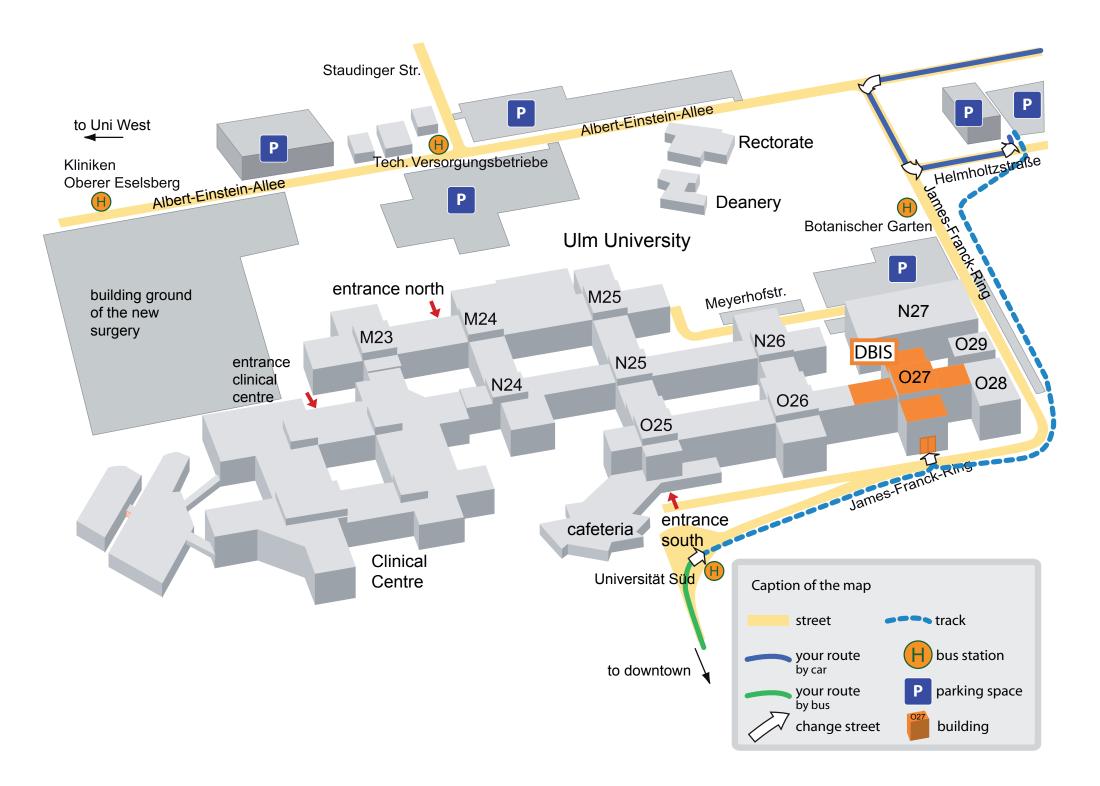

on the right hand is free of charge) cross the Helmholtzstraße. Turn right and follow the sidewalk through the forrest until you can see an orange and a green building on the right side.

Bypass the green one, the entrance is located right behind it.

destination: the DBIS is located in the O27 building