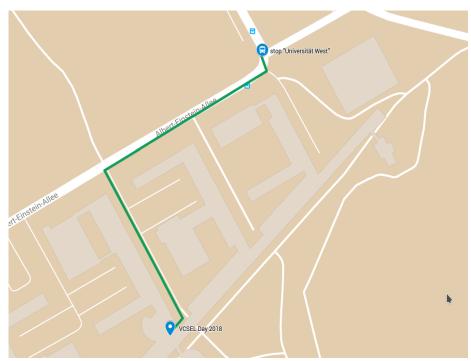

## Getting from Intercity Hotel Ulm to Ulm University and VCSEL Day 2018

- Short walk to stop "Hauptbahnhof"
- Take bus lines 3 or 5 (direction "Wissenschaftsstadt") to stop "Universität West" (not "Universität Süd"!), approx. 20 min travel time
- Short walk from stop "Universität West" to the workshop venue

Map 3: Route from Intercity Hotel UIm to stop "Universität West"

Map 4: Route from stop "Universität West" to VCSEL Day 2018 venue