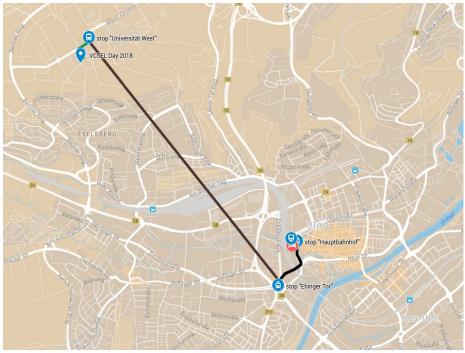

## Getting from Intercity Hotel Ulm to Ulm University and VCSEL Day 2018

- Short walk to stop "Hauptbahnhof"
- Take bus lines 3 or 5 (direction "Wissenschaftsstadt") to stop "Universität West" (not "Universität Süd"!), approx. 20 min travel time
- Short walk from stop "Universität West" to the workshop venue

Map 3: Route from Intercity Hotel UIm to stop "Universität West"

Map 4: Route from stop "Universität West" to VCSEL Day 2018 venue