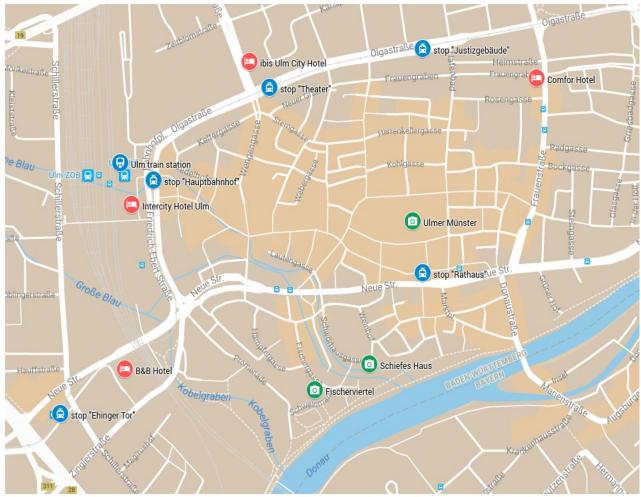

Map 1: Ulm city map with workshop hotels marked in red

Getting from train station Ulm to Intercity HotelThe hotel is next to the train station and the stop "Hauptbahnhof"

Map 2: Location of Intercity Hotel Ulm