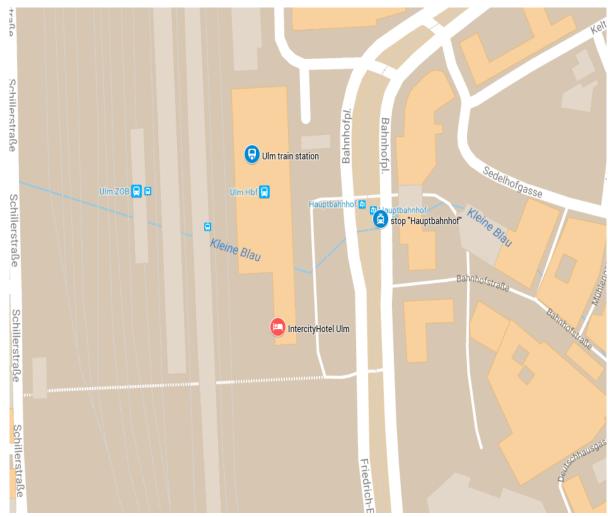

Map 1: Ulm city map with workshop hotels marked in red

Getting from train station Ulm to Intercity HotelThe hotel is next to the train station and the stop "Hauptbahnhof"

Map 2: Location of Intercity Hotel Ulm