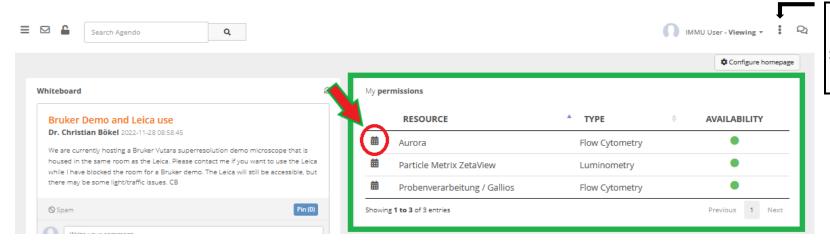

You arrive at the **Homepage view** configured with the **view only access** of Core Facility Immune Monitoring:

## 2. Access a resource calendar

To access a resource calendar (e.g. Aurora) from the **Homepage view**: click directly on the calendar icon from the

from the view **My permissions**.

To book a slot please contact the Core Facility directly (Tel.: 59718)