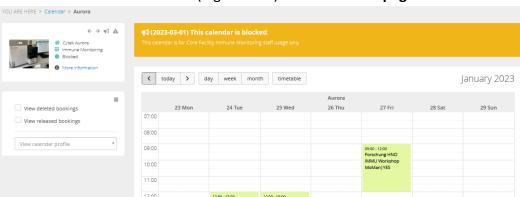

## 2. Access a resource calendar

To access a resource calendar (e.g. Aurora) from the **Homepage view**: click directly on the calendar icon from the

from the view **My permissions**.

To book a slot please contact the Core Facility directly (Tel.: 59718)