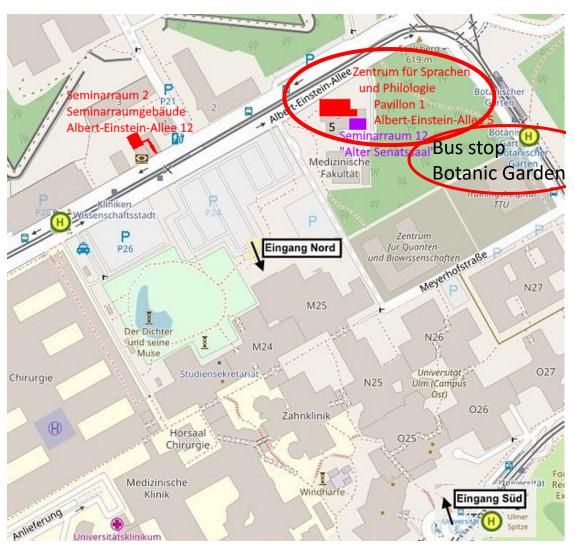

# Questions up to this point?

CIT 2025 17. März 2025

23

- Registration at Registration Office
- Deutschlandticket
- Bank Account
- Health Insurance
- Enrolment
- Rental Contract
- Residence Permit at Foreigners' Office

- Registration at Registration Office
  - Wohnungsgeberbestätigung