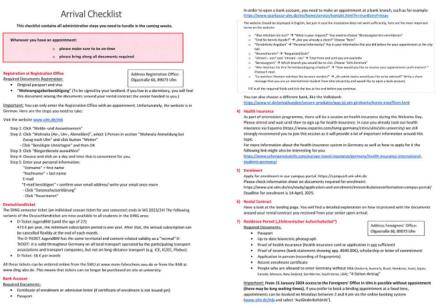

# Questions up to this point?

CIT 2025 17. März 2025

23

- Registration at Registration Office
- Deutschlandticket
- Bank Account
- Health Insurance
- Enrolment
- Rental Contract
- Residence Permit at Foreigners' Office