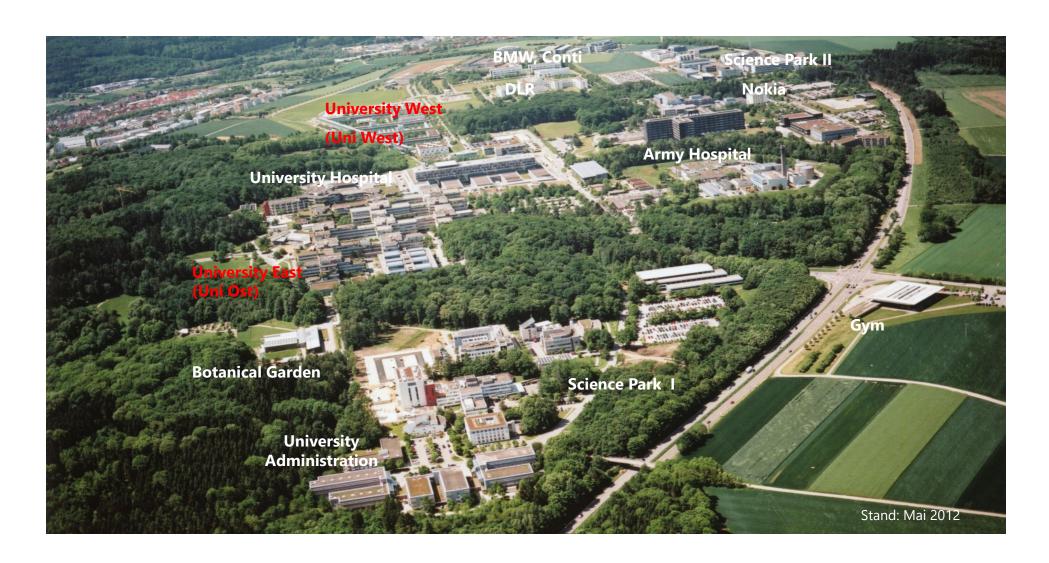

Campus integrated in the Science City Ulm including several hospitals, applied research institutes, and two business parks with e.g. Mercedes-Benz, Nokia Technology Center, BMW Car IT, Bosch Rexroth

CIT 2025 17. März 2025

# **Ulm University – University East**

# **Ulm University – University West**

CIT 2025 17. März 2025